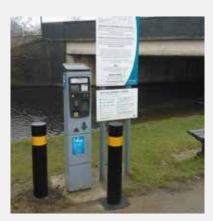

Safeguard your equipment and facilities with a range of security bollards and products

Birdwatch\* fully integrated parking space guidance solution for optimal use of your parking spaces

Variable message and full colour LED displays and signs