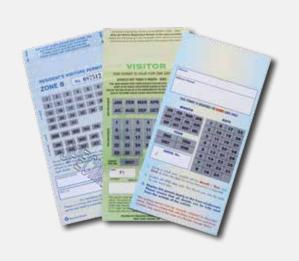

Having understood your parking or car park operation, we will design, print and deliver the finished product. So whether you're looking for parking tickets or permits, scratch cards or magnetic stripe tickets we can help.