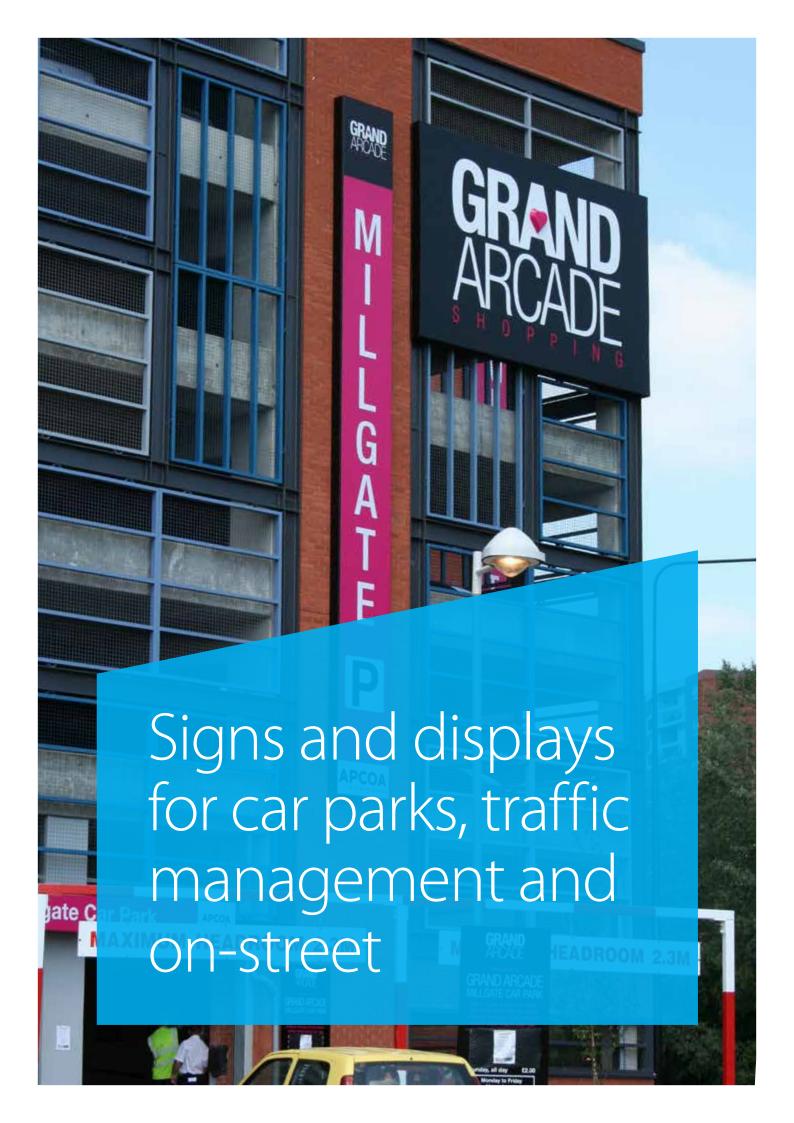

We specialise in parking signs and displays

Signs are engrained in our daily lives. We use them to inform, communicate, evoke a tone of voice, warn and guide us.

Car park signs are no different and we supply signs of all types to help you manage your car parks or parking spaces. Our range includes tariff boards, general directional signage, fully conformant highway signs. We supply static signs, variable message signs, LED signs and illuminated signs.

Our signs are manufactured in an extensive range of materials including aluminium, ACM / "DiBond", corex, vinyl, acrylic, steel and PVC.

The bulk of signs are custom manufactured to suit your requirements exactly. If you're looking for standard signs take a look at www.parkingshopdirect.com