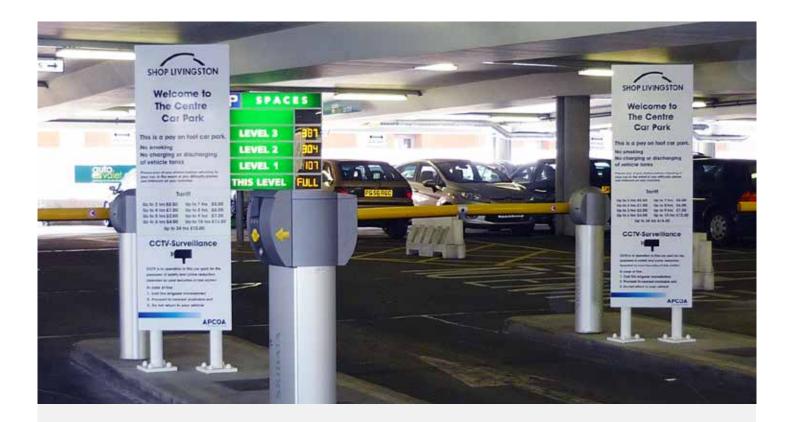

We specialise in parking signs and displays

Signs are engrained in our daily lives. We use them to inform, communicate, evoke a tone of voice, warn and guide us.

Car park signs are no different and we supply signs of all types to help you manage your car parks or parking spaces. Our range includes tariff boards, general directional signage, fully conformant highway signs. We supply static signs, variable message signs, LED signs and illuminated signs.

Our signs are manufactured in an extensive range of materials including aluminium, ACM / "DiBond", corex, vinyl, acrylic, steel and PVC.

The bulk of signs are custom manufactured to suit your requirements exactly. If you're looking for standard signs take a look at www.parkingshopdirect.com