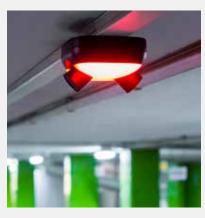

Safeguard your equipment and facilities with a range of security bollards and products

Birdwatch\* fully integrated parking space guidance solution for optimal use of your parking spaces

Variable message and full colour LED displays and signs