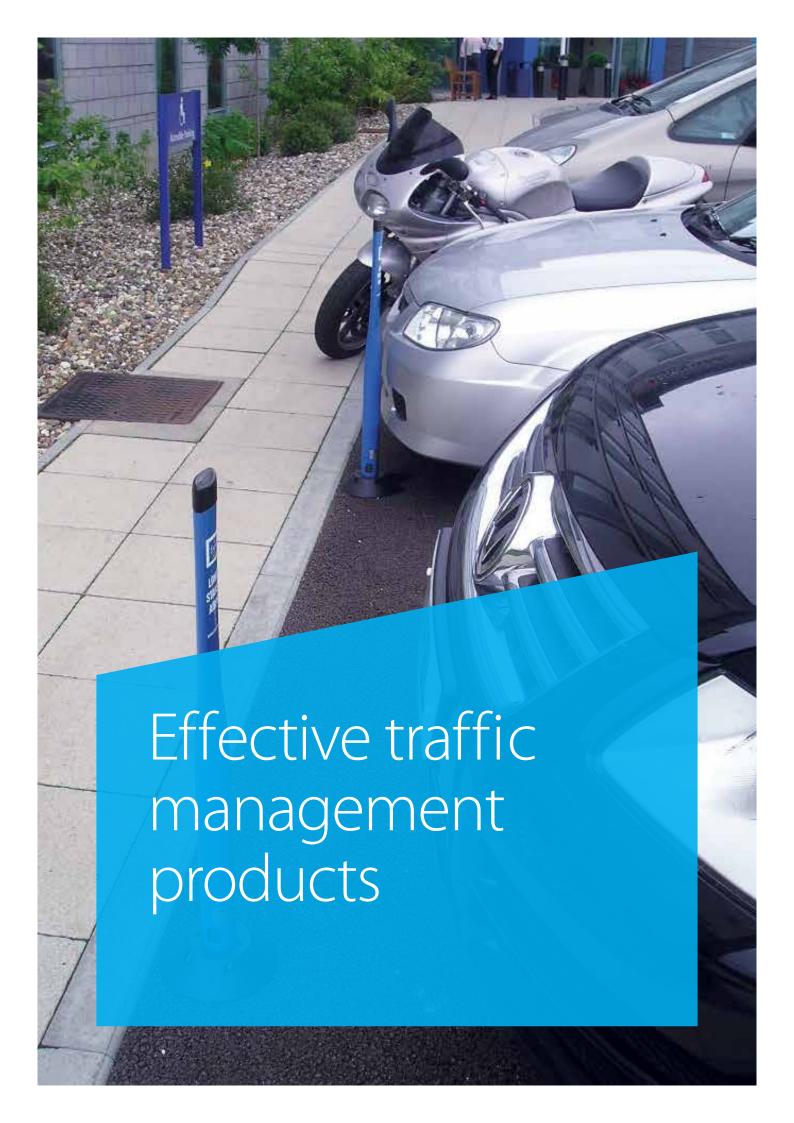

# We specialise in traffic management solutions

Managing traffic safely around your car park or site calls for good layout, clear signs and physical traffic management products to guide drivers and vehicles. We've an extensive range of standard products online at www.parkingshopdirect.com

However there are times when you need something more customised or personal. That could be about enhancing brand image or supplementing a standard solution with customised signs or labels.

We're specialists in putting together just the right solution for your car park or site so if you can't find what you're looking for, talk to us or email us and one of our knowledgeable team will be pleased to help.