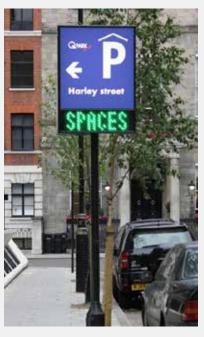

We specialise in parking signs and displays

Signs are engrained in our daily lives. We use them to inform, communicate, evoke a tone of voice, warn and guide us.

Car park signs are no different and we supply signs of all types to help you manage your car parks or parking spaces. Our range includes tariff boards, general directional signage, fully conformant highway signs. We supply static signs, variable message signs, LED signs and illuminated signs.

Safeguard your equipment and facilities with a range of security bollards and products

Birdwatch\* fully integrated parking space guidance solution for optimal use of your parking spaces

Variable message and full colour LED displays and signs