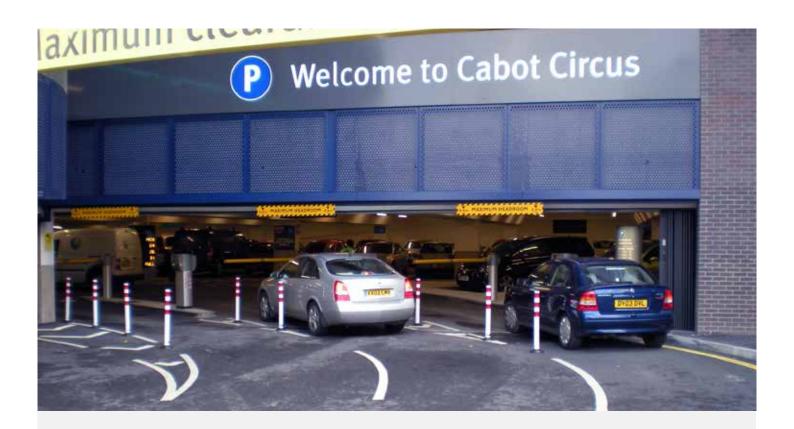

# We specialise in traffic management solutions

Managing traffic safely around your car park or site calls for good layout, clear signs and physical traffic management products to guide drivers and vehicles. We've an extensive range of standard products online at www.parkingshopdirect.com

However there are times when you need something more customised or personal. That could be about enhancing brand image or supplementing a standard solution with customised signs or labels.

We're specialists in putting together just the right solution for your car park or site so if you can't find what you're looking for, talk to us or email us and one of our knowledgeable team will be pleased to help.